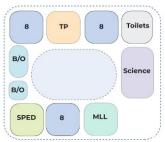

#### Middle School Grades Small Learning Community

At the middle school grade levels, each grade (6, 7, 8) has it's own Small Learning Community. Each SLC has 3 core classrooms (ELA, Math, Social Studies) a SPED room, teacher planning room, sheltered instruction room for multilingual learners, an oversized science classroom and toilets, along with 1 small breakout room and 1 mid-size resource room. The diagram shows an example of a SLC in a 4-track school. Design should seek opportunities to use hallways and other interstitial spaces for Learning Commons.

T = Toilet
TP = Teacher Planning
MLL = Multilingual Learner
B/O = Breakout Space
SPED = Special Education