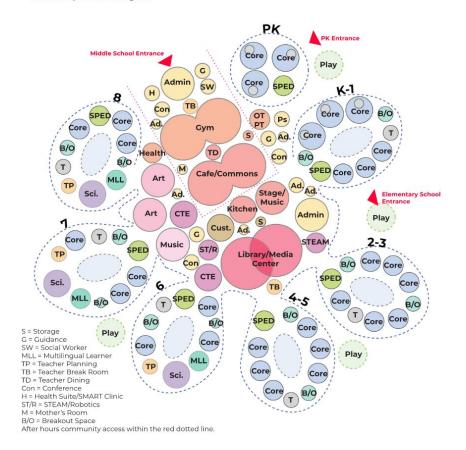

### **Spatial Adjacencies**

The diagram below illustrates a model PK-8 school composed of seven Small Learning Communities (SLCs), each designed to accommodate grade-level groupings of PK, K-1, 2-3, 4-5 and then 6, 7, 8 each with it's own SLC.

PK-8 Example School Diagram