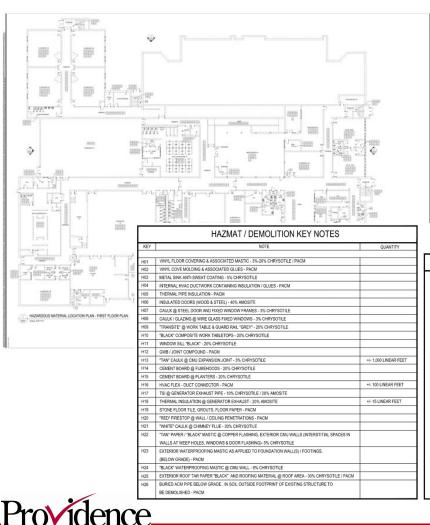

### New Kizirian PK-8



View from construction entrance looking towards Gym













View from drive looking southeast towards Camden/Danforth









### **CONSTRUCTION PROGRESS**







Installation of structural steel on 2<sup>nd</sup> floor and roof. Erection sequences continuing and completing in the gym.

Steel Erection is underway. Decking and steel detailing to follow.



### **CONSTRUCTION PROGRESS**









## Spaziano MS Beam Signing

Join the team to sign the beam!

When: Monday, May 5th 2025

**Time:** 11:00 A.M.

Where: 35 Merino Street

Providence, R.I.



















## Update for Messer/WB, RFK, and Lima/Stuart

Projects being submitted for demolition and abatement

The links to drawings can be found:

- Asa Messer
- Robert F Kennedy
- ☐ Gilbert Stuart





#### **GENERAL DEMOLITION NOTES**

- EXISTING SCHOOL BULDING AND ALL CONNECTORS TO BE RAZED TO THE GROUND. CONTRACTOR TO ENSURE THAT ALL UTURES AND OTHER SHEPY LIKES HAVE BEES BULT OFF AND CAPPED PROFE TO STATE OF DEBALIZION. SANATHY SCHERE SERVING LIAITERALS SHALL BE CAPPED AND LIBELD. INSPECTOR MUST SEE CAPP SERVING HE CAPPED AND LIBELD. INSPECTOR MUST SEE CAPP SERVING HAZARO MATERIAL TO BE REMOVED ACCORDING TO ANATHEMENT PLAY HAS PROFECUED AND ASSET AND SERVING HE PRESENTED TO BE MADERICATION. OF THE CHITY CONDINATE MY, DIG. SCHEMANT PROPERTIES. DUST CONTROL TO BE MATERIARD AT ALL TIMES TO THE SATISFACTION OF THE CHITY. COORDINATE MY, DIG. SCHEMANT PROFESSION AND AND ASSET AND AND ASSEMBLY SERVING PROPERTIES. THE SATISFACTION OF THE CHITY. COORDINATE MY, DIG. SCHEMANT PROPERTIES. DU