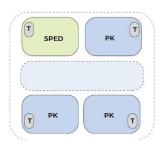

#### **PK Small Learning Community**

The Pre-Kindergarten has its own Small Learning Community due to its specific curricular and operational needs. The PK SLC would include the core classrooms, as well as a Special Education room clustered around a shared space.

PPSD's preference at PK is for larger classrooms to accommodate learning centers rather than learning commons with direct access to outdoor play. PK spaces must be Bright Stars compliant. Bright Stars quality information sheets and other guidance can be found on their resources page: <a href="https://www.brightstars.org/fesources">www.brightstars.org/fesources</a>