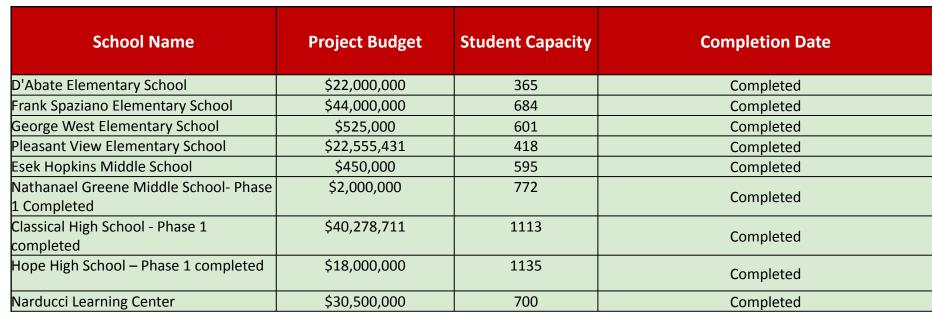

|       | 88,309  |                   |       | 95,539  | 7,230       |       |
| Grossing Factor                                         |                          |       | 1.4     |                   |       | 1.4     |             |       |
| Total Building Gross Floor Area                         |                          |       | 123,632 |                   |       | 133,754 | 10,122      |       |
| Proposed Student Capacity                               | -                        |       | 858     |                   |       | 1040    | 182         |       |
| GSF/Student                                             |                          |       | 144     |                   |       | 129     | -15         |       |

Draft Prin



## Project Update



| School Name                           | Student Capacity | Completion Date          |
|---------------------------------------|------------------|--------------------------|
| Construction                          |                  |                          |
| Frank D Spaziano Middle School        | 300 (est)        | Mid 2026                 |
| Design                                |                  |                          |
| Messer/ W Broadway Pk-8 School        | 972 (est)        | Summer 2027 (est)        |
| Lima/Stuart PK-8 School               | 972 (est)        | Summer 2027 (est)        |
| Mt. Pleasant Early Career and College | 1000 (est)       | Winter 2028 (est) Previo |
| Academy                               |                  | 2020 (est)               |
| RFK