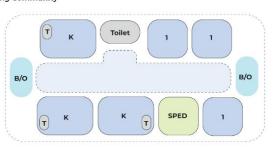

#### **Elementary School Grades Small Learning Community**

The elementary grade levels are grouped in pairs (grades K-1, grades 2-3, grades 4-5). Kindergarten classrooms are sized similar to Pre-Kindergarten to accommodate learning centers withing classrooms. Each grade pair shares breakout spaces, and toilets. There should be a minimum of one SPED room per grade pairing. The diagram shows an example of a 3-track school. Breakout spaces are medium-sized intervention rooms at a minimum of 500 sq ft.
Design should seek opportunities to use hallways and other interstitial spaces for Learning Commons.

T = Toilet
TP = Teacher Planning
MLL = Multilingual Learner
B/O = Breakout Space
SPED = Special Education