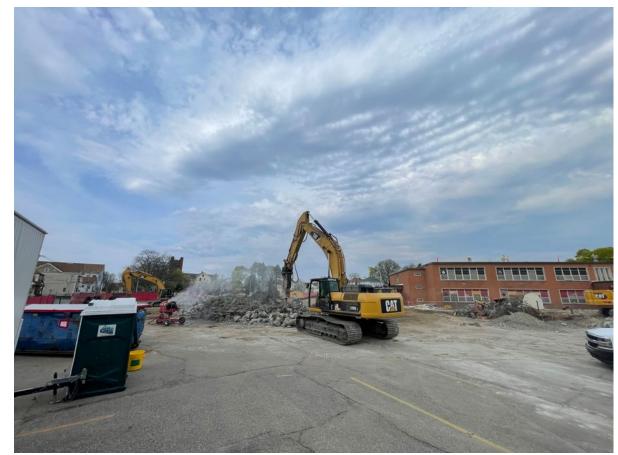

|  |  |  |  |





### New Kizirian PK-8



View from upper parking looking west towards Gym/pool



View from drive looking south towards Danforth











### New Kizirian PK-8



View from construction entrance looking towards Gym













View from drive looking southeast towards Camden/Danforth









### **CONSTRUCTION PROGRESS**







Installation of structural steel on 2<sup>nd</sup> floor and roof. Erection sequences continuing and completing in the gym.

Steel Erection is underway. Decking and steel detailing to follow.



### **CONSTRUCTION PROGRESS**









## Spaziano MS Beam Signing

Join the team to sign the beam!

When: Monday, May 5th 2025

**Time:** 11:00 A.M.

Where: 35 Merino Street

Providence, R.I.



















## Update for Messer/WB, RFK, and Lima/Stuart

Projects being submitted for demolition and abatement

The links to drawings can be found:

- Asa Messer
- Robert F Kennedy
- ☐ Gilbert Stuart





#### **GENERAL DEMOLITION NOTES**

- EXISTING SCHOOL BULDING AND ALL CONNECTORS TO BE RAZED TO THE GROUND. CONTRACTOR TO ENSURE THAT ALL UTURES AND OTHER SHEPY LIKES HAVE BEES BULT OFF AND CAPPED PROFE TO STATE OF DEBALIZION. SANATHY SCHERE SERVING LIAITERALS SHALL BE CAPPED AND LIBELD. INSPECTOR MUST SEE CAPP SERVING HE CAPPED AND LIBELD. INSPECTOR MUST SEE CAPP SERVING HAZARO MATERIAL TO BE REMOVED ACCORDING TO ANATHEMENT PLAY HAS PROFECUED AND ASSET AND SERVING HE PRESENTED TO BE MADERICATION. OF THE CHITY CONDINATE MY, DIG. SCHEMANT PROPERTIES. DUST CONTROL TO BE MATERIARD AT AL